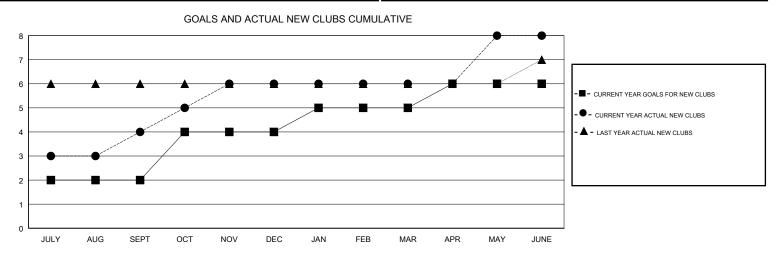

## VENKATA S RAJU DANTULURI GMT:

| GMT: VENKATA S RAJU DANTULURI |               |           | LOCAT         | LOCATION INDIA        |                           |                         | GMT CA                                             |  |
|-------------------------------|---------------|-----------|---------------|-----------------------|---------------------------|-------------------------|----------------------------------------------------|--|
|                               | Club          | s         |               | Members               |                           |                         |                                                    |  |
|                               | RESULTS FOR   | 2018-2019 |               | RESULTS FOR 2018-2019 |                           |                         |                                                    |  |
| QUARTER                       | NEW CLUB GOAL | NEW CLUBS | DROPPED CLUBS | QUARTER               | MEMBER GROWTH NET<br>GOAL | MEMBER GROWTH<br>ACTUAL | DROPPED<br>MEMBERS ACTUAL<br>(including transfers) |  |
| JULY/AUG/SEPT                 | 2             | 4         | 2             | JULY/AUG/SEPT         | 120                       | 214                     | 62                                                 |  |
| OCT/NOV/DEC                   | 2             | 2         | 1             | OCT/NOV/DEC           | 110                       | 133                     | 122                                                |  |
| JAN/FEB/MAR                   | 1             | 0         | 1             | JAN/FEB/MAR           | 105                       | 78                      | 43                                                 |  |
| APR/MAY/JUNE                  | 1             | 2         | 0             | APR/MAY/JUNE          | 45                        | 169                     | 340                                                |  |