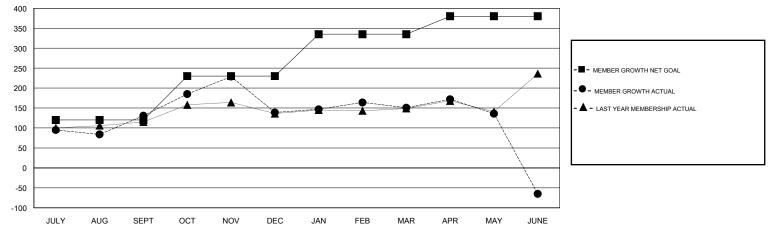

## VENKATA S RAJU DANTULURI GMT:

| GMT: VENKATA S RAJU DANTULURI |               |           | LOCAT         | LOCATION INDIA        |                           |                         | GMT CA                                             |  |
|-------------------------------|---------------|-----------|---------------|-----------------------|---------------------------|-------------------------|----------------------------------------------------|--|
|                               | Club          | s         |               | Members               |                           |                         |                                                    |  |
|                               | RESULTS FOR   | 2018-2019 |               | RESULTS FOR 2018-2019 |                           |                         |                                                    |  |
| QUARTER                       | NEW CLUB GOAL | NEW CLUBS | DROPPED CLUBS | QUARTER               | MEMBER GROWTH NET<br>GOAL | MEMBER GROWTH<br>ACTUAL | DROPPED<br>MEMBERS ACTUAL<br>(including transfers) |  |
| JULY/AUG/SEPT                 | 2             | 4         | 2             | JULY/AUG/SEPT         | 120                       | 214                     | 62                                                 |  |
| OCT/NOV/DEC                   | 2             | 2         | 1             | OCT/NOV/DEC           | 110                       | 133                     | 122                                                |  |
| JAN/FEB/MAR                   | 1             | 0         | 1             | JAN/FEB/MAR           | 105                       | 78                      | 43                                                 |  |
| APR/MAY/JUNE                  | 1             | 2         | 0             | APR/MAY/JUNE          | 45                        | 169                     | 340                                                |  |